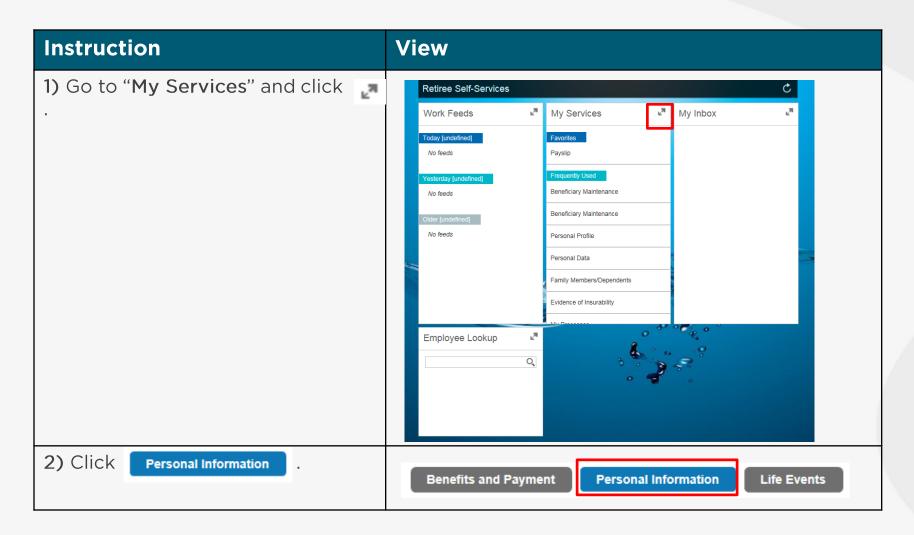

### **CHECK YOUR BANK INFORMATION**

| Instruction                                                                                                                                                               | View                                                                                |
|---------------------------------------------------------------------------------------------------------------------------------------------------------------------------|-------------------------------------------------------------------------------------|
| 3) Go to "Personal Information" and click "Personal Profile".                                                                                                             | Personal Information                                                                |
| (You can also click on the star to add "Personal Profile" to your Favorites, which can be found on the first page of your Retiree Self-Service right below "My Services") | Beneficiary Maintenance  Personal Profile  Personal Data  Family Members/Dependents |
| 4.1) Go to "Bank Information".                                                                                                                                            | Bank Information                                                                    |
| <b>4.2)</b> Verify if all your information is correct.                                                                                                                    | Main Bank Payee: Jose Antonio Medina Bank name: XXXXXXXXX Bank Account: XXXXXXXXX   |
| 4.3) If you need to update your Bank Information, please email <a href="mailto:vpf/srp@iadb.org">vpf/srp@iadb.org</a>                                                     |                                                                                     |