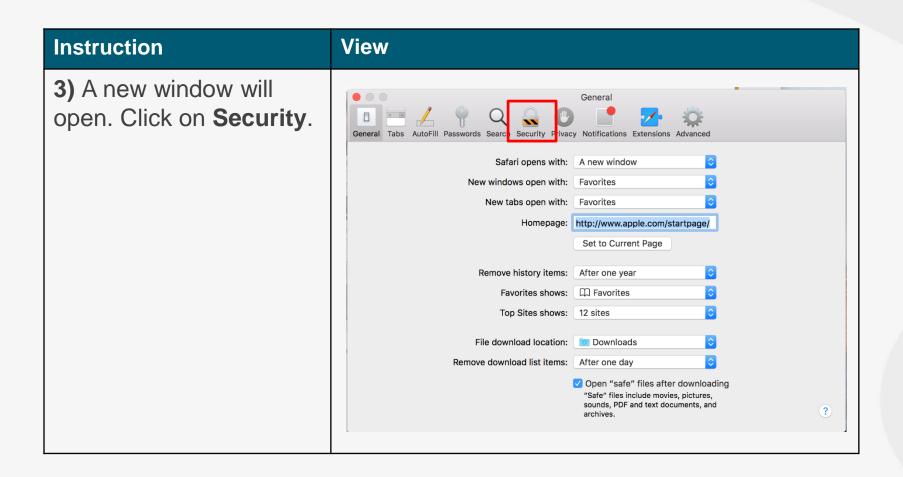

## **Guide** – How to activate pop-up windows

| Instruction                                                                                         | View                                                                                                                                                |
|-----------------------------------------------------------------------------------------------------|-----------------------------------------------------------------------------------------------------------------------------------------------------|
| 1) Open up a new Safari window and go to the menu on top of your screen.                            | Safari File Edit View History Bookmarks Window Help                                                                                                 |
| <ul><li>2.1) Click on "Safari" to drop down the menu.</li><li>2.2) Click on "Preferences"</li></ul> | Safari File Edit Viev About Safari Safari Extensions  Preferences 策, Clear History Services  Hide Safari 策H Hide Others 飞器H Show All Quit Safari 策Q |