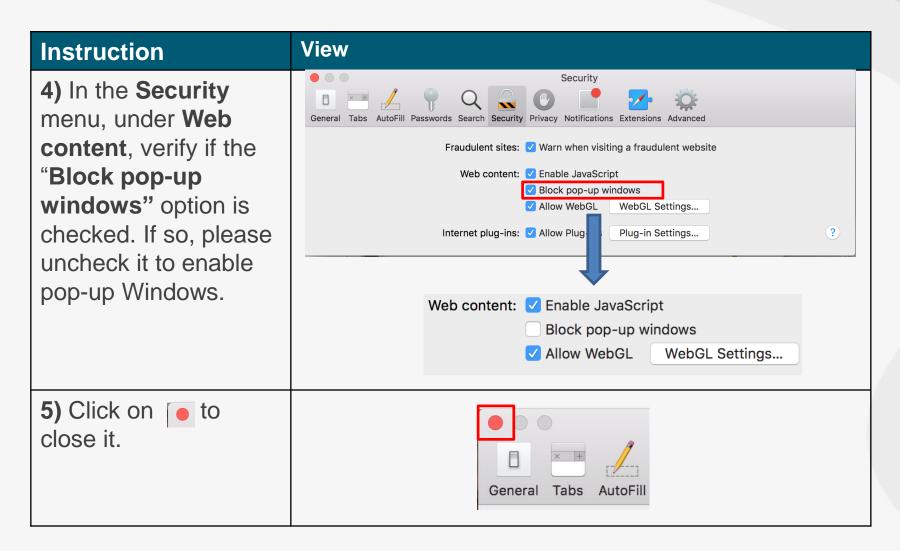

## **Guide** – How to activate pop-up windows

| Instruction                                                                                         | View                                                                                                                                                |
|-----------------------------------------------------------------------------------------------------|-----------------------------------------------------------------------------------------------------------------------------------------------------|
| 1) Open up a new Safari window and go to the menu on top of your screen.                            | Safari File Edit View History Bookmarks Window Help                                                                                                 |
| <ul><li>2.1) Click on "Safari" to drop down the menu.</li><li>2.2) Click on "Preferences"</li></ul> | Safari File Edit Viev About Safari Safari Extensions  Preferences 策, Clear History Services  Hide Safari 策H Hide Others 飞器H Show All Quit Safari 策Q |