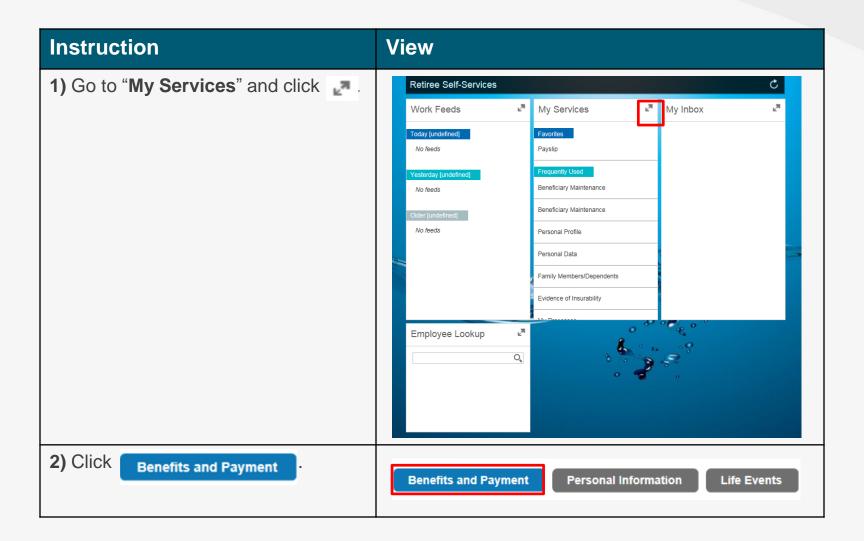

#### **RECOMMENDED LINKS**

### **RECOMMENDED LINKS**

| Instruction                                                                                                                                                                                                                                  | View                                                                                                                                                    |
|----------------------------------------------------------------------------------------------------------------------------------------------------------------------------------------------------------------------------------------------|---------------------------------------------------------------------------------------------------------------------------------------------------------|
| 3) Go to "Forms and Documentation" and click on any of the following links you wish to access:                                                                                                                                               | Forms and Documentation                                                                                                                                 |
| ✓ Cigna ✓ Retirement Plans Documents ✓ Medical Benefits Handbooks  (You can also click on the star  to add any of the links to your Favorites, which can be found on the first page of your Retiree Self-Service right below "My Services"). | Cigna  Retirement Plans Documents  Medical Benefits Handbooks  Retiree Life Insurance Beneficiaries  Pension Plan Designation of Beneficiaries (SRP-EN) |
| 4) To return to the Retirees Self-Services, please click  My Services ·                                                                                                                                                                      | My Services  Benefits and Payment Personal Information Life Events                                                                                      |