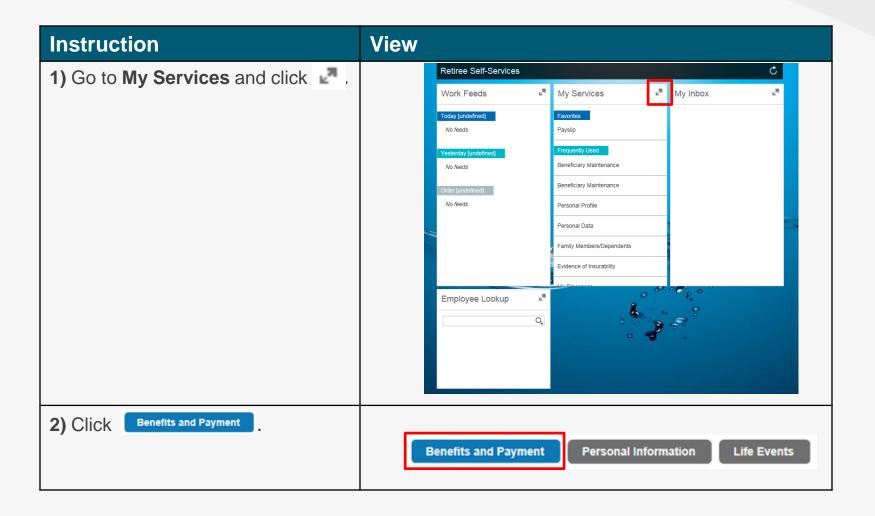

#### HOW TO OBTAIN YOUR PENSION VERIFICATION LETTER

IDB RETIREE SELF-SERVICES

User Guide for Mac/Apple

#### **Objective**

 Download, save or print your pension verification letter in the Retiree Self-Services.

| Instruction                                                                                                                                                                                              | View                                                                                                                                                                                                                                    |
|----------------------------------------------------------------------------------------------------------------------------------------------------------------------------------------------------------|-----------------------------------------------------------------------------------------------------------------------------------------------------------------------------------------------------------------------------------------|
| 3) Go to Payment and then click Pension Verification.                                                                                                                                                    | Payment                                                                                                                                                                                                                                 |
| (You can also click on the star 🗡 to add<br>"Pension Verification" to your Favorites, which can<br>be found on the first page of your Retiree Self-<br>Service, below "My Services")                     | Payslip $\bigstar$ Pension Verification $\bigstar$                                                                                                                                                                                      |
| <ul> <li>4) Go to Requested Data and select the type of letter of your preference •.</li> <li>Select the language of the letter in Language Selection (English, Spanish, French, Portuguese).</li> </ul> | Selection          Requested Data: <ul> <li>Pension start date</li> <li>Pension start date and earnings</li> <li>Pension start date, earnings, medical coverage and tax reimbursement clause</li> </ul> Language Selection:     English |