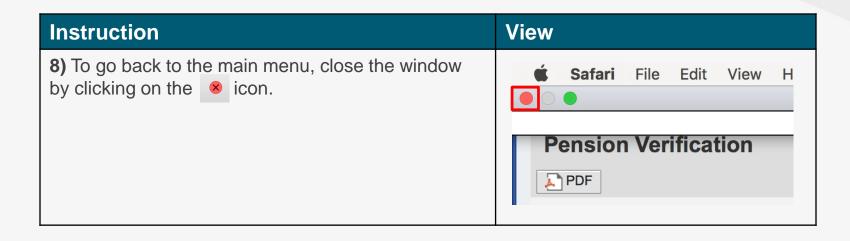

#### Instruction

**7.1)** A separate Preview window will appear, displaying the PDF. Click on **File**.

7.2) Select Print...

**7.3)** When you are done, please exit of the window by clicking on the red button on the upper left corner of the screen.