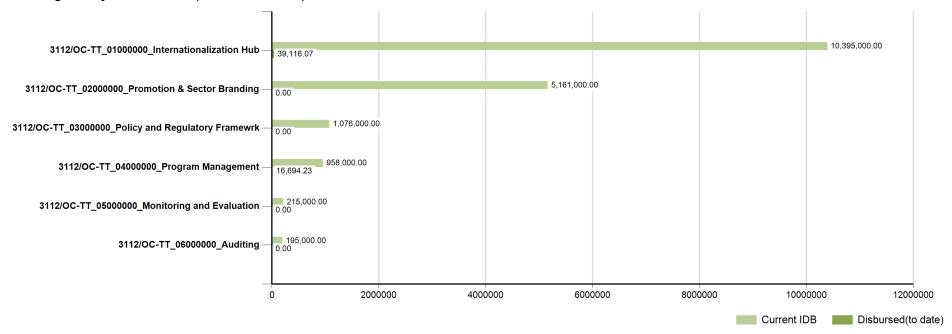

$16,750,000.00     |

## **Environmental and Social Safeguards**

|                                           | Main Operation |
|-------------------------------------------|----------------|
| Impacts Category:                         | С              |
| Safeguard Performance Rating:             |                |
| Safeguard Performance Rating - Rationale: |                |

### **Reformulation Information**

|                                                           | Main Operation |
|-----------------------------------------------------------|----------------|
| Was/Were the objective(s) of this operation reformulated? | NO             |
| Date of approval:                                         |                |

#### **Expense Categories by Loan Contract (cumulative values)**



# **Results Matrix**

### Impacts

| Impact: