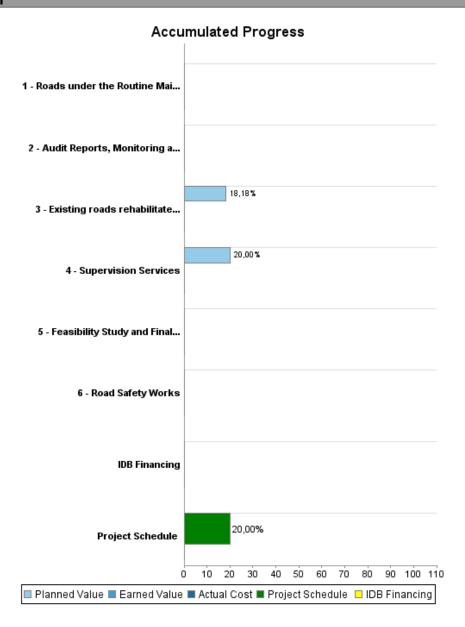

## Accumulated Progress as of 2011

Inter-American Development Bank - IDB

GY-L1030 - East Bank Demerara Four Lane Extension 2011 1st period with closure up to (30-Sep-2011)

Office of Strategic Planning and Development Effectiveness Last Update: 15/11/2011

# **Outputs: Annual Physical and Financial Progress 2011**

|                                                   | Unit         |         | Ph     | ysical        |           |              | Fin    | ancial      |               |  |  |
|---------------------------------------------------|--------------|---------|--------|---------------|-----------|--------------|--------|-------------|---------------|--|--|
| Description                                       | of Measure   | Planned | Actual | Accumulated   | EOP units | Planned      | Actual | Accumulated | EOP costs     |  |  |
|                                                   |              |         |        | units         |           |              |        | costs       |               |  |  |
| Extension of East Bank Demerara Four Lane         |              |         |        |               |           |              |        |             |               |  |  |
| Road Section                                      |              |         |        |               |           |              |        |             |               |  |  |
| Existing roads rehabilitated including structures | Kilometers   |         |        |               | 5,00      | 3.000.000,00 |        |             | 16.500.000,00 |  |  |
| and road safety works.                            |              |         |        |               |           |              |        |             |               |  |  |
| Implementation Support                            |              |         |        |               |           |              |        |             |               |  |  |
| Supervision Services                              | km           |         |        |               | 5,00      | 200.000,00   |        |             | 1.000.000,00  |  |  |
| Routine Maintenance Management System and         |              |         |        |               |           |              |        |             |               |  |  |
| related Road Safety Works                         |              |         |        |               |           |              |        |             |               |  |  |
| Roads under the Routine Maintenance               | Kilometers   |         |        |               | 1.062,00  |              |        |             | 1.000.000,00  |  |  |
| Management System.                                |              |         |        |               |           |              |        |             |               |  |  |
| Road Safety Works                                 | km           |         |        |               | 10,00     |              |        |             | 500.000,00    |  |  |
| Design Studies                                    |              |         |        |               |           |              |        |             |               |  |  |
| Feasibility Study and Final Designs               | Reports      |         |        |               | 2,00      |              |        |             | 1.000.000,00  |  |  |
| Audit, Monitoring and Evaluation                  |              |         |        |               |           |              |        |             |               |  |  |
| Audit Reports, Monitoring and Evalution           | Reports      |         |        |               | 8,00      |              |        |             | 250.000,00    |  |  |
| Reports                                           |              |         |        |               |           |              |        |             |               |  |  |
| Contingency                                       |              |         |        |               |           |              |        |             |               |  |  |
|                                                   | 3.200.000,00 |         |        | 20.250.000,00 |           |              |        |             |               |  |  |